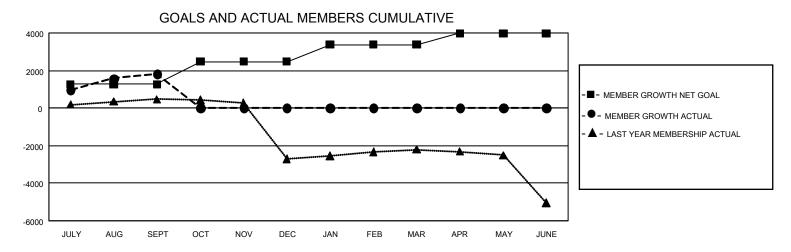

## GMT Constitutional Area 6, Group K

REPORT DOES NOT INCLUDE CLUBS IN UNDISTRICTED AREAS.

| Clubs         |               |             |               | Members               |                        |                         |                                                    |  |
|---------------|---------------|-------------|---------------|-----------------------|------------------------|-------------------------|----------------------------------------------------|--|
|               | RESULTS FOR   | R 2020-2021 |               | RESULTS FOR 2020-2021 |                        |                         |                                                    |  |
| QUARTER       | NEW CLUB GOAL | NEW CLUBS   | DROPPED CLUBS | QUARTER MEMI          | BER GROWTH NET<br>GOAL | MEMBER GROWTH<br>ACTUAL | DROPPED<br>MEMBERS ACTUAL<br>(including transfers) |  |
| JULY/AUG/SEPT | 108           | 50          | 8             | JULY/AUG/SEPT         | 1259                   | 2,794                   | 701                                                |  |
| OCT/NOV/DEC   | 72            | 0           | 0             | OCT/NOV/DEC           | 1219                   | 0                       | 0                                                  |  |
| JAN/FEB/MAR   | 54            | 0           | 0             | JAN/FEB/MAR           | 902                    | 0                       | 0                                                  |  |
| APR/MAY/JUNE  | 27            | 0           | 0             | APR/MAY/JUNE          | 607                    | 0                       | 0                                                  |  |

## GOALS AND ACTUAL NEW CLUBS CUMULATIVE

| DROPPED CLUBS: 8           |     | 356 CLUBS OF 1,028 ADDED 1 OR<br>MORE NEW MEMBERS | GENDER DISTRIBUTION  MALE 25,395 (70.55%) |                 |        |
|----------------------------|-----|---------------------------------------------------|-------------------------------------------|-----------------|--------|
| DROPPED MEMBERS            |     |                                                   | FEMALE                                    | 10,599 (29.45%) |        |
| DECEASED                   | 44  | CLICK HERE FOR CUMULATIVE                         | TOTAL FAMILY UNIT MEMBERS                 |                 | 17,428 |
| CLUB CANCELLED 0 OTHER 656 |     | MEMBERSHIP DATA                                   | FAMILY MEMBERS PAYING HALF DUES           |                 | 9,986  |
| TOTAL                      | 700 |                                                   |                                           |                 |        |