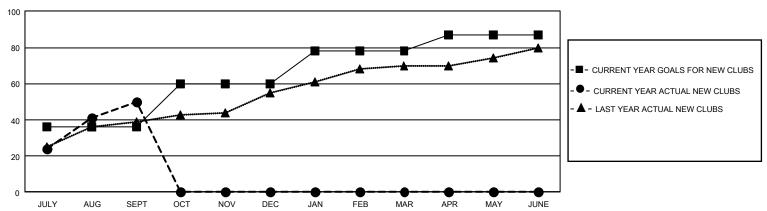

## GMT Constitutional Area 6, Group K

REPORT DOES NOT INCLUDE CLUBS IN UNDISTRICTED AREAS.

| Clubs         |               |             |               | Members               |                        |                         |                                                    |  |
|---------------|---------------|-------------|---------------|-----------------------|------------------------|-------------------------|----------------------------------------------------|--|
|               | RESULTS FOR   | R 2020-2021 |               | RESULTS FOR 2020-2021 |                        |                         |                                                    |  |
| QUARTER       | NEW CLUB GOAL | NEW CLUBS   | DROPPED CLUBS | QUARTER MEMI          | BER GROWTH NET<br>GOAL | MEMBER GROWTH<br>ACTUAL | DROPPED<br>MEMBERS ACTUAL<br>(including transfers) |  |
| JULY/AUG/SEPT | 108           | 50          | 8             | JULY/AUG/SEPT         | 1259                   | 2,794                   | 701                                                |  |
| OCT/NOV/DEC   | 72            | 0           | 0             | OCT/NOV/DEC           | 1219                   | 0                       | 0                                                  |  |
| JAN/FEB/MAR   | 54            | 0           | 0             | JAN/FEB/MAR           | 902                    | 0                       | 0                                                  |  |
| APR/MAY/JUNE  | 27            | 0           | 0             | APR/MAY/JUNE          | 607                    | 0                       | 0                                                  |  |

## GOALS AND ACTUAL NEW CLUBS CUMULATIVE

| DROPPED CLUBS: 8           |     | 356 CLUBS OF 1,028 ADDED 1 OR<br>MORE NEW MEMBERS | GENDER DISTRIBUTION  MALE 25,395 (70.55%) |                 |        |
|----------------------------|-----|---------------------------------------------------|-------------------------------------------|-----------------|--------|
| DROPPED MEMBERS            |     |                                                   | FEMALE                                    | 10,599 (29.45%) |        |
| DECEASED                   | 44  | CLICK HERE FOR CUMULATIVE                         | TOTAL FAMILY UNIT MEMBERS                 |                 | 17,428 |
| CLUB CANCELLED 0 OTHER 656 |     | MEMBERSHIP DATA                                   | FAMILY MEMBERS PAYING HALF DUES           |                 | 9,986  |
| TOTAL                      | 700 |                                                   |                                           |                 |        |